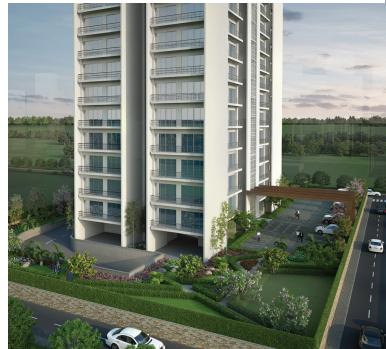

#### SUSTAINABILITY

- Over 3000 sq. yards (upto 80%) of Green Landscape Area
- 38% Ground Green Area & 44% Open Area for Residents
- Eco-friendly Solar Panels
- Green Terraces
- STP and Rainwater Harvesting