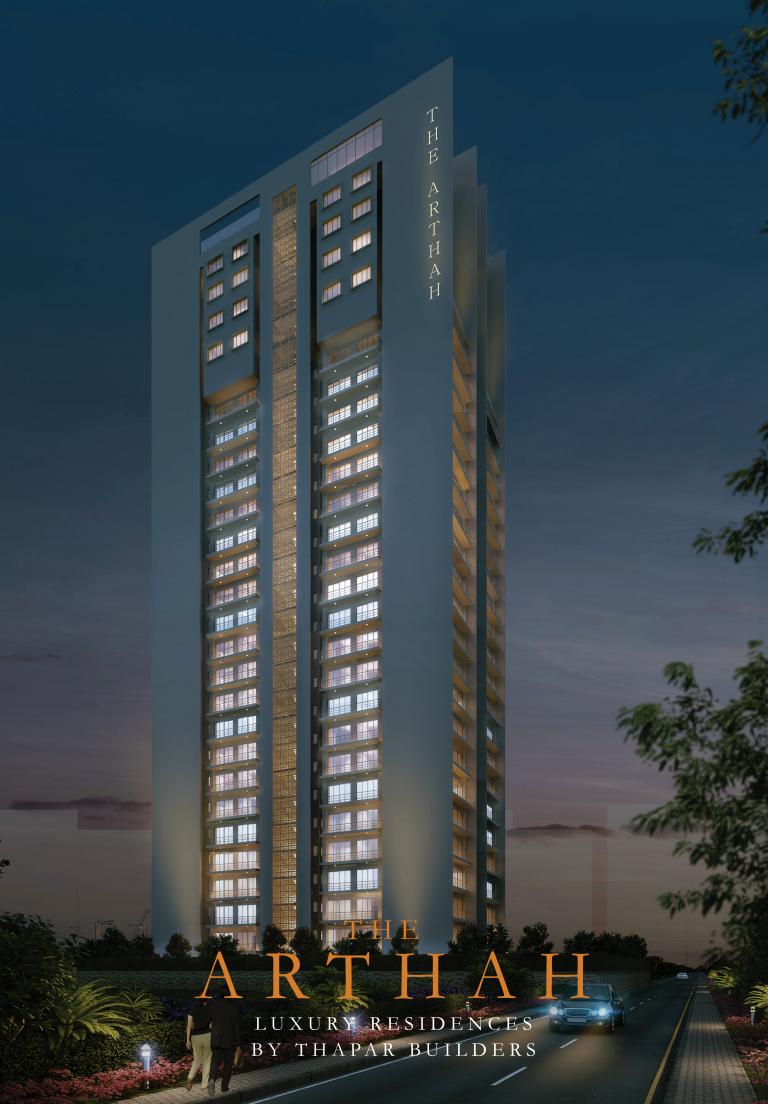

The first high- rise residential complex at 26 storeys, in Vaishali; it sets a new benchmark in excellence and comfort with international quality standards. The Arthah, the highest tower in Vaishali, Ghaziabad is amongst the top ten tallest buildings in the NCR.

## REAL ESTATE by THAPAR BUILDERS ARCHITECTURE by MORPHOGENESIS The HIGHEST tower in VAISHALI at 103 METERS

The Arthah has been developed by a renowned real estate firm and designed by one of India's top architecture firm. It stands tall with an iconic design that is recognisable from the largest distances.