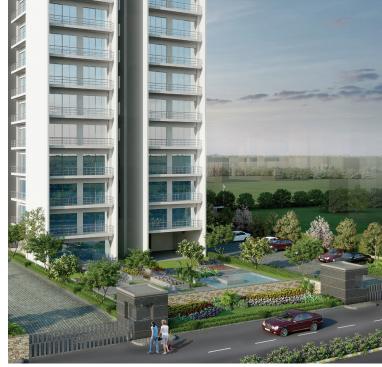

### LOCATION, PROXIMITY & BUSINESS CONNECTIVITY

This is amongst the most easily accessible spaces in Vaishali, Ghaziabad with easy access to commercial spaces, office buildings, transport facilities in the immediate vicinity.

- 14 km to Central Delhi
- 15 minute Metro Ride to Rajiv Chowk Station, Central Delhi
- 2 km to Preet Vihar & 5 km to Anand Vihar and Mayur Vihar
- 500 m to Vaishali Metro Station
- 2 km to Noida Commercial Center

#### **COMMUNITY & ENTERTAINMENT**

The Arthah is well situated, towering over other residential buildings. Living here will bring forth an immediate sense of community, safety and belonging to the residents.