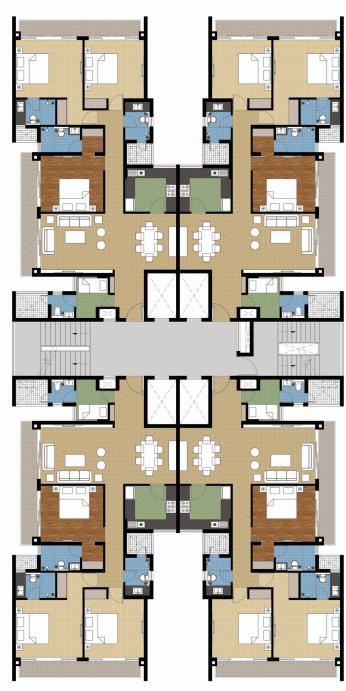

- 26 Floors of 132 Luxury Apartments
- Complete Vaastu Planning
- North or North East Facing Apartments
- 3 Sides Open Plot
- Road Facing & Garden Views
- Maximum Ventilation & Natual Light
- Application of Energy Saving & Conservation Techniques
- 3300 Square Meters of Open Space for Residents
- Only 16% Plot Area in Building Coverage
- Landscape design by Oracle
- Structural design by Optimum
- M.E.P design by Consummate Engineering Services

## THE FIRST 21 FLOORS 84 APARTMENT HOMES

Located on the top 21 floors, these are high- end luxury apartments. With only 4 apartments per floor, each of these floors are exclusively designed in a way that any two apartments can be combined to create a single apartment.