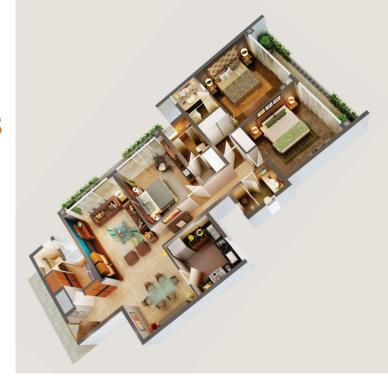

## THE FIRST 21 FLOORS 84 APARTMENT HOMES

Located on the top 21 floors, these are high- end luxury apartments. With only 4 apartments per floor, each of these floors are exclusively designed in a way that any two apartments can be combined to create a single apartment.

#### Features

- Approximately 2286 Square Feet Built Up Area
- Spacious Semi Furnished Luxury Apartments
- 3 Bedroom plus 3 Attached Baths
- 1 Kitchen plus Living Room and Dining Area
- 1 Study or Domestic Help Quarter
- 1 Assigned Parking Space per Apartment
- 2 Large Balconies