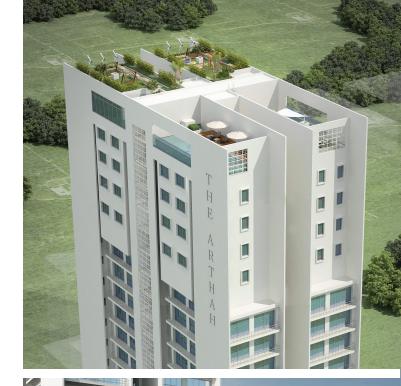

The first high- rise residential complex at 26 storeys, in Vaishali; it sets a new benchmark in excellence and comfort with international quality standards. The Arthah, the highest tower in Vaishali, Ghaziabad is amongst the top ten tallest buildings in the NCR.

## REAL ESTATE by THAPAR BUILDERS ARCHITECTURE by MORPHOGENESIS The HIGHEST tower in VAISHALI at 103 METERS

The Arthah has been developed by a renowned real estate firm and designed by one of India's top architecture firm. It stands tall with an iconic design that is recognisable from the largest distances.